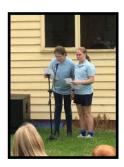

ANZAC day also gave our school leaders a valuable opportunity to develop their leadership skills in the form of public speaking. Our school captains Georgie and Bella were asked to read the ANZAC Requiem. On first glance the Requiem looks quite daunting, being so long and containing many difficult to read locations which also carry such emotional importance to many people. The girls seemed to take this challenge in their stride. Many community members came up and congratulated the captains on doing such a great job. Thank you to the parents who provided them time to practice and hone their skills. Also congratulations to the captains for their bravery, teamwork and representing the school so well.