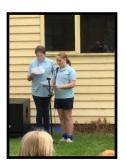

ANZAC day also gave our school leaders a valuable opportunity to develop their leadership skills in the form of public speaking. Our school captains Georgie and Bella were asked to read the ANZAC Requiem. On first glance the Requiem looks quite daunting, being so long and containing many difficult to read locations which also carry such emotional importance to many people. The girls seemed to take this challenge in their stride. Many community members came up and congratulated the captains on doing such a great job. Thank you to the parents who provided them time to practice and hone their skills. Also congratulations to the captains for their bravery, teamwork and representing the school so well.